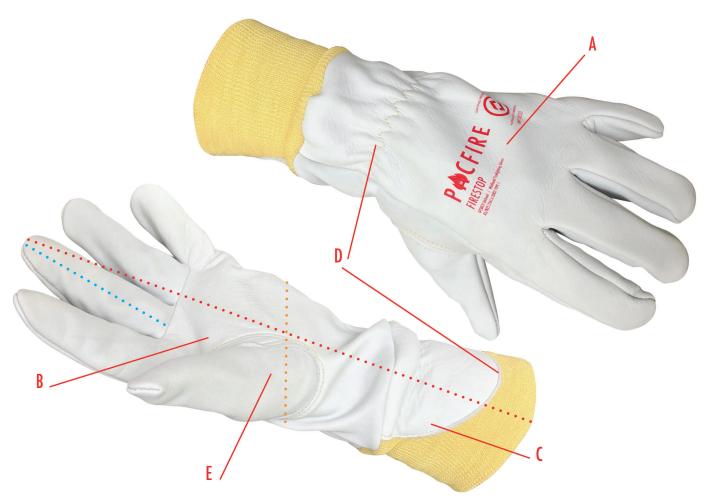

## FIRESTOP WILDLAND FIREFIGHTING & RESCUE **GLOVES**

Firestop gloves economically deliver comfort and protection for Wildland Fireighting and rescue applications.

A. BACK OF HAND: 1.2mm leather.

B. PALM OF HAND: 1.2mm leather that extends 80mm onto the cuff.

C. CUFF: 100mm elasticated Kevlar®

D. THREAD: 100% Kevlar®.

E. SHAPE: Keystone thumb stitched separately into the palm for greater ergonomic performance.

|   | SIZE | SIZE | SIZE | SIZE<br>M | SIZE | SIZE<br>XL | SIZE<br>XXL | SIZE<br>XXXL |
|---|------|------|------|-----------|------|------------|-------------|--------------|
| 1 | 305  | 330  | 340  | 350       | 360  | 370        | 380         | 390          |
| 2 | 78   | 89   | 93   | 97        | 101  | 105        | 109         | 113          |
| 3 | 110  | 115  | 120  | 125       | 130  | 135        | 140         | 145          |