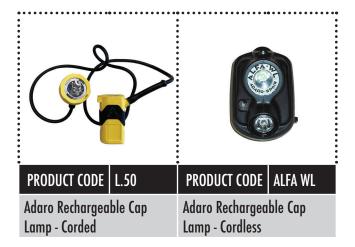

#### C. PACIFIC F15 COMPATIBLE.

D. LIGHTING SOLUTION FOR UNDERGROUND MINING APPLICATIONS. Attach the Adaro L.50 Cap Lamp (iii) or the ALFA WL Cap Lamp to the front of a Pacific F15 in place of a regular helmet plinth.

The F15 Cap Lamp Plinth is pictured with the Pacific F15 and Adaro L.50 Cap Lamp – these items are sold separately.