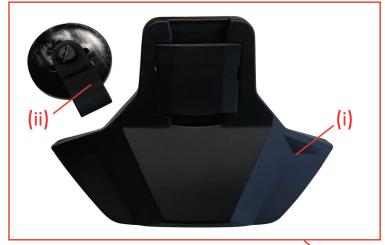

A. 2 PIECE SET. Supplied as two pieces, plinth (i) and Easi On Off Base (EOB) cord retainer (ii).