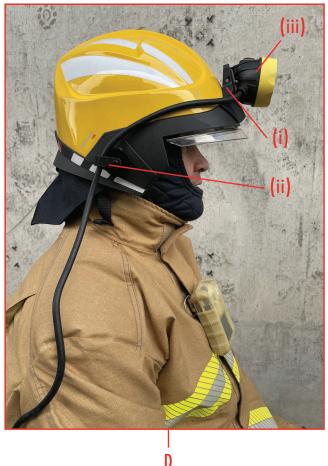

#### C. PACIFIC F15 COMPATIBLE.

D. LIGHTING SOLUTION FOR UNDERGROUND MINING APPLICATIONS. Attach the Adaro L.50 Cap Lamp (iii) or the ALFA WL Cap Lamp to the front of a Pacific F15 in place of a regular helmet plinth.

The F15 Cap Lamp Plinth is pictured with the Pacific F15 and Adaro L.50 Cap Lamp – these items are sold separately.