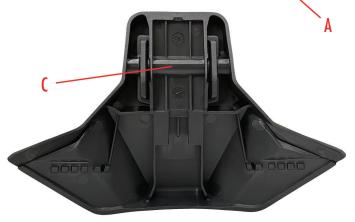

#### C. PACIFIC F15 COMPATIBLE.

D. LIGHTING SOLUTION FOR UNDERGROUND MINING APPLICATIONS. Attach the Adaro L.50 Cap Lamp (iii) or the ALFA WL Cap Lamp to the front of a Pacific F15 in place of a regular helmet plinth.