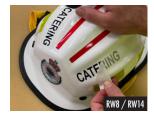

## RANK WORDING

RANK WORDING IS AVAILABLE IN DIFFERENT COLOURS AND CONFIGURATIONS DEPENDING ON YOUR RANK / POSITION. FOR THE PURPOSES OF THESE INSTRUCTIONS, 'CATERING' IS PICTURED.

- RW1. There are two stickers in a rank wording decal kit both the same size.
- RW2. They are positioned on the helmet in the valley on either side of the second ridge from the center.
- RW3. Run your thumb over the letters to ensure they're adhered to the face paper and the sticker is ready for application.
- RW4. Align the sticker with the edge of the Easi On Off Torch Base...
- RW5. Slowly and carefully remove the backing paper from the letters the adhesive side will now be exposed.
- RW6. Apply the sticker, aligned with the Easi On Off Torch Base.
- RW7. Run your thumb over the letters several times with the face paper still attached to make sure they are firmly adhered and to press out bubbles and creases.
- RW8. Remove the face paper.
- RW9. Looking at the front of the helmet align your second rank word with where the first one ended on the right hand side.
- RW10. Run your thumb over the letters on the second sticker a few times to ensure they're all adhered to the face paper and the sticker is ready for application.
- RW11. Slowly and carefully remove the backing paper from the letters.
- RW12. Apply the sticker, aligned with your first rank wording sticker.
- RW13. Run your thumb over the letters with the face paper still attached to make sure they are firmly adhered and to press out bubbles and creases.
- RW14. Remove the face paper.