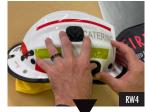

## RANK WORDING

RANK WORDING IS AVAILABLE IN DIFFERENT COLOURS AND CONFIGURATIONS DEPENDING ON YOUR RANK / POSITION. FOR THE PURPOSES OF THESE INSTRUCTIONS, 'CATERING' IS PICTURED.

- RW1. There are two stickers in a rank wording decal kit both the same size.
- RW2. They are positioned on the helmet in the valley on either side of the second ridge from the center.
- RW3. Run your thumb over the letters to ensure they're adhered to the face paper and the sticker is ready for application.
- RW4. Align the sticker with the edge of the Easi On Off Torch Base...
- RW5. Slowly and carefully remove the backing paper from the letters the adhesive side will now be exposed.
- RW6. Apply the sticker, aligned with the Easi On Off Torch Base.
- RW7. Run your thumb over the letters several times with the face paper still attached to make sure they are firmly adhered and to press out bubbles and creases.
- RW8. Remove the face paper.
- RW9. Looking at the front of the helmet align your second rank word with where the first one ended on the right hand side.
- RW10. Run your thumb over the letters on the second sticker a few times to ensure they're all adhered to the face paper and the sticker is ready for application.
- RW11. Slowly and carefully remove the backing paper from the letters.
- RW12. Apply the sticker, aligned with your first rank wording sticker.
- RW13. Run your thumb over the letters with the face paper still attached to make sure they are firmly adhered and to press out bubbles and creases.
- RW14. Remove the face paper.