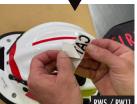

## RANK WORDING

RANK WORDING IS AVAILABLE IN DIFFERENT COLOURS AND CONFIGURATIONS DEPENDING ON YOUR RANK / POSITION. FOR THE PURPOSES OF THESE INSTRUCTIONS, 'CATERING' IS PICTURED.

- RW1. There are two stickers in a rank wording decal kit both the same size.
- RW2. They are positioned on the helmet in the valley on either side of the second ridge from the center.
- RW3. Run your thumb over the letters to ensure they're adhered to the face paper and the sticker is ready for application.
- RW4. Align the sticker with the edge of the Easi On Off Torch Base...
- RW5. Slowly and carefully remove the backing paper from the letters the adhesive side will now be exposed.
- RW6. Apply the sticker, aligned with the Easi On Off Torch Base.
- RW7. Run your thumb over the letters several times with the face paper still attached to make sure they are firmly adhered and to press out bubbles and creases.
- RW8. Remove the face paper.
- RW9. Looking at the front of the helmet align your second rank word with where the first one ended on the right hand side.
- RW10. Run your thumb over the letters on the second sticker a few times to ensure they're all adhered to the face paper and the sticker is ready for application.
- RW11. Slowly and carefully remove the backing paper from the letters.
- RW12. Apply the sticker, aligned with your first rank wording sticker.
- RW13. Run your thumb over the letters with the face paper still attached to make sure they are firmly adhered and to press out bubbles and creases.
- RW14. Remove the face paper.