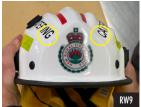

## RANK WORDING

RANK WORDING IS AVAILABLE IN DIFFERENT COLOURS AND CONFIGURATIONS DEPENDING ON YOUR RANK / POSITION. FOR THE PURPOSES OF THESE INSTRUCTIONS, 'CATERING' IS PICTURED.

- RW1. There are two stickers in a rank wording decal kit both the same size.
- RW2. They are positioned on the helmet in the valley on either side of the second ridge from the center.
- RW3. Run your thumb over the letters to ensure they're adhered to the face paper and the sticker is ready for application.
- RW4. Align the sticker with the edge of the Easi On Off Torch Base...
- RW5. Slowly and carefully remove the backing paper from the letters the adhesive side will now be exposed.
- RW6. Apply the sticker, aligned with the Easi On Off Torch Base.
- RW7. Run your thumb over the letters several times with the face paper still attached to make sure they are firmly adhered and to press out bubbles and creases.
- RW8. Remove the face paper.
- RW9. Looking at the front of the helmet align your second rank word with where the first one ended on the right hand side.
- RW10. Run your thumb over the letters on the second sticker a few times to ensure they're all adhered to the face paper and the sticker is ready for application.
- RW11. Slowly and carefully remove the backing paper from the letters.
- RW12. Apply the sticker, aligned with your first rank wording sticker.
- RW13. Run your thumb over the letters with the face paper still attached to make sure they are firmly adhered and to press out bubbles and creases.
- RW14. Remove the face paper.