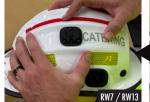

## RANK WORDING

RANK WORDING IS AVAILABLE IN DIFFERENT COLOURS AND CONFIGURATIONS DEPENDING ON YOUR RANK / POSITION. FOR THE PURPOSES OF THESE INSTRUCTIONS, 'CATERING' IS PICTURED.

- RW1. There are two stickers in a rank wording decal kit both the same size.
- RW2. They are positioned on the helmet in the valley on either side of the second ridge from the center.
- RW3. Run your thumb over the letters to ensure they're adhered to the face paper and the sticker is ready for application.
- RW4. Align the sticker with the edge of the Easi On Off Torch Base...
- RW5. Slowly and carefully remove the backing paper from the letters the adhesive side will now be exposed.
- RW6. Apply the sticker, aligned with the Easi On Off Torch Base.
- RW7. Run your thumb over the letters several times with the face paper still attached to make sure they are firmly adhered and to press out bubbles and creases.
- RW8. Remove the face paper.
- RW9. Looking at the front of the helmet align your second rank word with where the first one ended on the right hand side.
- RW10. Run your thumb over the letters on the second sticker a few times to ensure they're all adhered to the face paper and the sticker is ready for application.
- RW11. Slowly and carefully remove the backing paper from the letters.
- RW12. Apply the sticker, aligned with your first rank wording sticker.
- RW13. Run your thumb over the letters with the face paper still attached to make sure they are firmly adhered and to press out bubbles and creases.
- RW14. Remove the face paper.