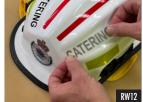

## RANK WORDING

RANK WORDING IS AVAILABLE IN DIFFERENT COLOURS AND CONFIGURATIONS DEPENDING ON YOUR RANK / POSITION. FOR THE PURPOSES OF THESE INSTRUCTIONS, 'CATERING' IS PICTURED.

- RW1. There are two stickers in a rank wording decal kit both the same size.
- RW2. They are positioned on the helmet in the valley on either side of the second ridge from the center.
- RW3. Run your thumb over the letters to ensure they're adhered to the face paper and the sticker is ready for application.
- RW4. Align the sticker with the edge of the Easi On Off Torch Base...
- RW5. Slowly and carefully remove the backing paper from the letters the adhesive side will now be exposed.
- RW6. Apply the sticker, aligned with the Easi On Off Torch Base.
- RW7. Run your thumb over the letters several times with the face paper still attached to make sure they are firmly adhered and to press out bubbles and creases.
- RW8. Remove the face paper.
- RW9. Looking at the front of the helmet align your second rank word with where the first one ended on the right hand side.
- RW10. Run your thumb over the letters on the second sticker a few times to ensure they're all adhered to the face paper and the sticker is ready for application.
- RW11. Slowly and carefully remove the backing paper from the letters.
- RW12. Apply the sticker, aligned with your first rank wording sticker.
- RW13. Run your thumb over the letters with the face paper still attached to make sure they are firmly adhered and to press out bubbles and creases.
- RW14. Remove the face paper.