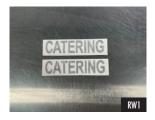

## RANK WORDING

RANK WORDING IS AVAILABLE IN DIFFERENT COLOURS AND CONFIGURATIONS DEPENDING ON YOUR RANK / POSITION. FOR THE PURPOSES OF THESE INSTRUCTIONS, 'CATERING' IS PICTURED.

- RW1. There are two stickers in a rank wording decal kit both the same size.
- RW2. They are positioned on the helmet in the valley on either side of the second ridge from the center.
- RW3. Run your thumb over the letters to ensure they're adhered to the face paper and the sticker is ready for application.
- RW4. Align the sticker with the edge of the Easi On Off Torch Base...
- RW5. Slowly and carefully remove the backing paper from the letters the adhesive side will now be exposed.
- RW6. Apply the sticker, aligned with the Easi On Off Torch Base.
- RW7. Run your thumb over the letters several times with the face paper still attached to make sure they are firmly adhered and to press out bubbles and creases.
- RW8. Remove the face paper.
- RW9. Looking at the front of the helmet align your second rank word with where the first one ended on the right hand side.
- RW10. Run your thumb over the letters on the second sticker a few times to ensure they're all adhered to the face paper and the sticker is ready for application.
- RW11. Slowly and carefully remove the backing paper from the letters.
- RW12. Apply the sticker, aligned with your first rank wording sticker.
- RW13. Run your thumb over the letters with the face paper still attached to make sure they are firmly adhered and to press out bubbles and creases.
- RW14. Remove the face paper.