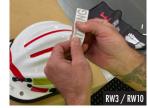

## RANK WORDING

RANK WORDING IS AVAILABLE IN DIFFERENT COLOURS AND CONFIGURATIONS DEPENDING ON YOUR RANK / POSITION. FOR THE PURPOSES OF THESE INSTRUCTIONS, 'CATERING' IS PICTURED.

- RW1. There are two stickers in a rank wording decal kit both the same size.
- RW2. They are positioned on the helmet in the valley on either side of the second ridge from the center.
- RW3. Run your thumb over the letters to ensure they're adhered to the face paper and the sticker is ready for application.
- RW4. Align the sticker with the edge of the Easi On Off Torch Base...
- RW5. Slowly and carefully remove the backing paper from the letters the adhesive side will now be exposed.
- RW6. Apply the sticker, aligned with the Easi On Off Torch Base.
- RW7. Run your thumb over the letters several times with the face paper still attached to make sure they are firmly adhered and to press out bubbles and creases.
- RW8. Remove the face paper.
- RW9. Looking at the front of the helmet align your second rank word with where the first one ended on the right hand side.
- RW10. Run your thumb over the letters on the second sticker a few times to ensure they're all adhered to the face paper and the sticker is ready for application.
- RW11. Slowly and carefully remove the backing paper from the letters.
- RW12. Apply the sticker, aligned with your first rank wording sticker.
- RW13. Run your thumb over the letters with the face paper still attached to make sure they are firmly adhered and to press out bubbles and creases.
- RW14. Remove the face paper.