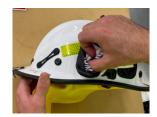

## RANK WORDING

RANK WORDING IS AVAILABLE IN DIFFERENT COLOURS AND CONFIGURATIONS DEPENDING ON YOUR RANK / POSITION. FOR THE PURPOSES OF THESE INSTRUCTIONS, 'CATERING' IS PICTURED.

- RW1. There are two stickers in a rank wording decal kit both the same size.
- RW2. They are positioned on the helmet in the valley on either side of the second ridge from the center.
- RW3. Run your thumb over the letters to ensure they're adhered to the face paper and the sticker is ready for application.
- RW4. Align the sticker with the edge of the Easi On Off Torch Base...
- RW5. Slowly and carefully remove the backing paper from the letters the adhesive side will now be exposed.
- RW6. Apply the sticker, aligned with the Easi On Off Torch Base.
- RW7. Run your thumb over the letters several times with the face paper still attached to make sure they are firmly adhered and to press out bubbles and creases.
- RW8. Remove the face paper.
- RW9. Looking at the front of the helmet align your second rank word with where the first one ended on the right hand side.
- RW10. Run your thumb over the letters on the second sticker a few times to ensure they're all adhered to the face paper and the sticker is ready for application.
- RW11. Slowly and carefully remove the backing paper from the letters.
- RW12. Apply the sticker, aligned with your first rank wording sticker.
- RW13. Run your thumb over the letters with the face paper still attached to make sure they are firmly adhered and to press out bubbles and creases.
- RW14. Remove the face paper.