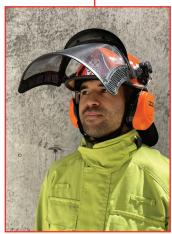

C. ADJUSTABLE. Adjusts to fit different helmet models by way of ratchet system on the face shield arms.

D. STOWABLE. Mesh Face Shield can be rotated out of the way into a 'stowed' position.

STOWED POSITION