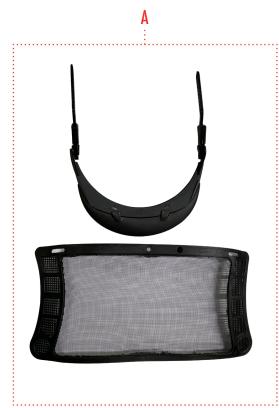

## MESH FACE SHIELD

The Pac Fire Mesh Face Shield is an accessory for Pacific R5 series helmets with earmuffs fitted and a front brim.

A. 2 PIECE SET. Shipped as two pieces, holder and face shield.

B. FITS TO HELMET VIA EARMUFFS, no special mount required.