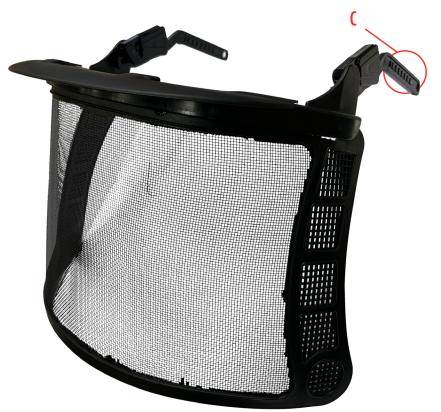

C. ADJUSTABLE. Adjusts to fit different helmet models by way of ratchet system on the face shield arms.

D. STOWABLE. Mesh Face Shield can be rotated out of the way into a 'stowed' position.

STOWED POSITION