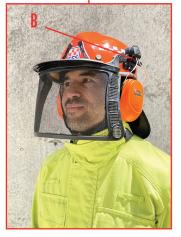

## MESH FACE SHIELD

The Pac Fire Mesh Face Shield is an accessory for Pacific R5 series helmets with earmuffs fitted and a front brim.

A. 2 PIECE SET. Shipped as two pieces, holder and face shield.

B. FITS TO HELMET VIA EARMUFFS, no special mount required.