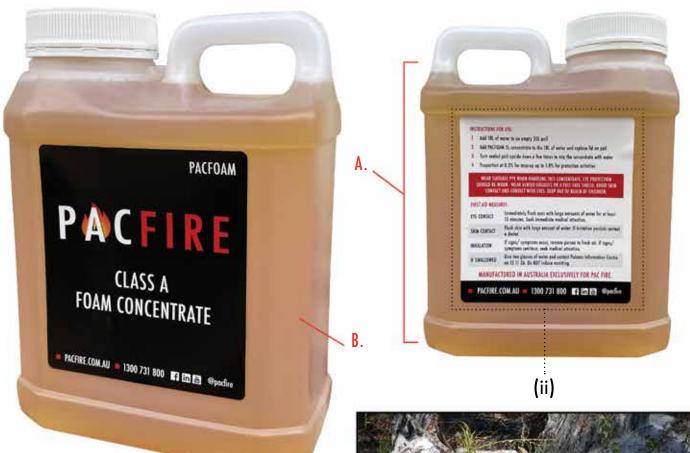

## PAC FOAM SUPER-CONCENTRATE

Pac Foam is a 2 litre foam super-concentrate. It has been formulated to make 20 litres of Class A wildland firefighting foam concentrate, comparable to what is traditionally supplied in 20 litre pails.

A. SUPER CONCENTRATE. Pac Foam concentrate makes 20 litres of Class A foam when added to 18 litres of water as per the product instructions (ii).

**B. 2 LITRE SIZE:** A weight and space saving solution and alternative to bulky 20 Litre pre-mixed pails.

## **PRODUCT SPECIFICATIONS**

| Product Code | РАСГОАМ                                                                                     |
|--------------|---------------------------------------------------------------------------------------------|
| Application  | Firefighting - Class A<br>(mop up, back burn or protection)<br>Proportion rate (0.1% to 1%) |
| Size         | 2 Litres<br>21.5 x 17cm x 9cm / 2.2kgs                                                      |