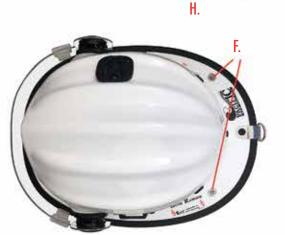

#### E. EARMUFF BRACKETS.

F. GOGGLE MOUNTING POSTS for attaching twin strap goggles to your helmet.

G. PACIFIC RATCHET ADJUSTABLE HEADBAND, sizing range from 52–65cm. Includes front and rear merino comfort padding.

H. 6-POINT RIBBON SUSPENSION WITH MESH INSERT. Easy decontamination and replacement without special tools. Mesh insert spreads weight evenly over the head.

I. 3-POINT CHIN STRAP. Single handed adjustment at multiple locations for maximum comfort, optimum fit, and increased stability.