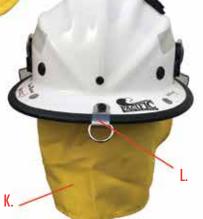

J. PACIFIC QUICK RELEASE BUCKLE. Easily secured, released, and adjusted with a gloved hand.

K. NECK PROTECTOR. 190mm long, single layer fire resistant material.

#### L. REAR METAL STORAGE HANGER.

M. COLOUR: The Pacific BR9 is available in over 25 colours, white pictured.

| PRODUCT SPECIFICATIONS |                         |
|------------------------|-------------------------|
| Product Code           | HBR9WBCVMF              |
| Application            | Wildland Firefighting   |
| Certification          | AS/NZS 1801:1997 Type 3 |