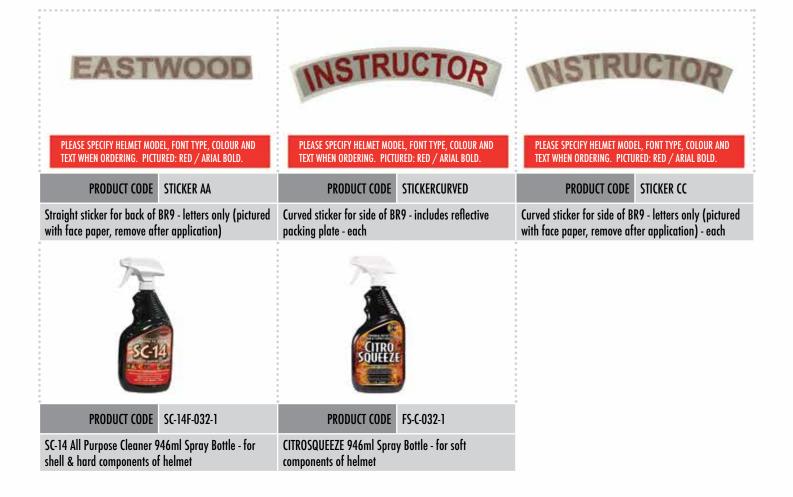

#### PACIFIC BR9 - WIDE BRIM SHELL WILDLAND FIREFIGHTING

PRODUCT CODE B2055731++ PRODUCT CODE B2055675 PRODUCT CODE B2066146 Underwater Kinetics Torch Helmet Clip for Easi On Off Clear, Pull Down Internal Eye Protection for BR9 Mesh, Clip On Face Shield for wide brim BR9 & BR5 Base (EOB) ዉ PRODUCT CODE UKT10034+ PRODUCT CODE UKT514609-7A PRODUCT CODE UKT14819 **Underwater Kinetics 3AA LED Torch Underwater Kinetics Red Herculite Torch** Underwater Kinetics Plastic Brim Clip for torch Ex) ADALIT L-PRODUCT CODE UKT14818 PRODUCT CODE A107118 **PRODUCT CODE** L.5PLUS.S Adaro Torch Helmet Clip for Easi On Off Base (EOB) Underwater Kinetics Stainless Steel Brim Clip for torch Adaro L5 PLUS LED Torch STWOOD PLEASE SPECIFY HELMET MODEL, FONT TYPE, COLOUR AND TEXT WHEN ORDERING. PICTURED: RED / ARIAL BOLD. PRODUCT CODE L5POWER PRODUCT CODE GESS GCD+ PRODUCT CODE STICKERNAME Straight sticker for back of BR9 - includes reflective Adaro L5 POWER LED Torch with flashing beacon ESS Firestrike Goggles - Double Strap / Clear Lens packing plate