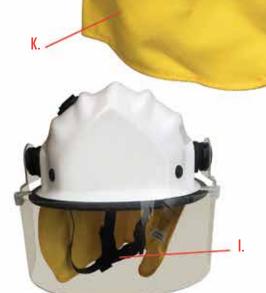

B

D. CLEAR, CLIP-ON FACE SHIELD provides high speed particle impact protection, with heat and flame resistance.

H. 6-POINT RIBBON SUSPENSION WITH MESH INSERT. Easy decontamination and replacement without special tools. Mesh insert spreads weight evenly over the head.

I. 3-POINT CHIN STRAP. Single handed adjustment at multiple locations for maximum comfort, optimum fit, and increased stability.