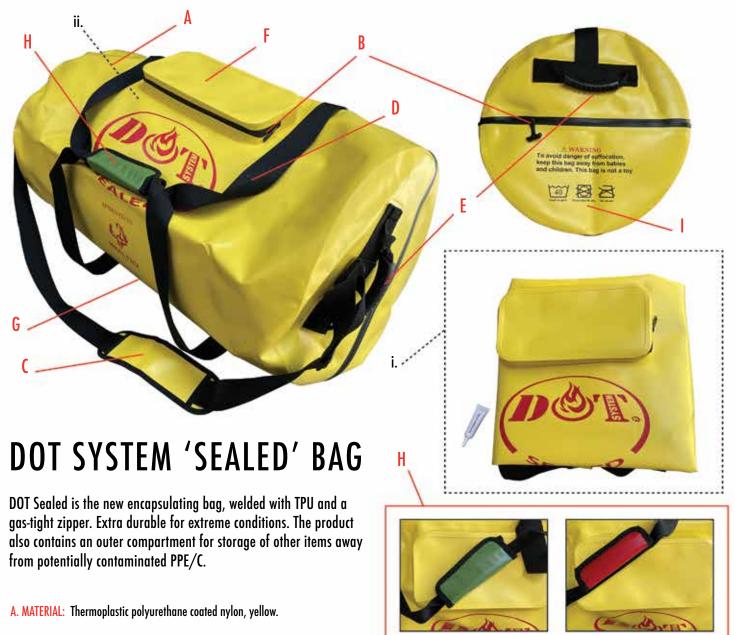

## DOT SYSTEM 'SEALED' BAG

STRUCTURAL FIREFIGHTING

- B. ZIP CLOSURE: welded with TPU and a gas-tight zippers. Includes sturdy 40mm long zip puller.
- C. SHOULDER STRAP: padded with thermoplastic polyurethane coated nylon slider.
- D. CARRY HANDLES: durable webbed handles provide an alternate carrying method.
- E. SIDE HANDLES: robust, made from industrial plastic.
- F. EXTERNAL POCKET: Completely separated from the main part of the bag. 300mm (w) x 150mm (h).
- G. CLEAR DOCUMENT WINDOW: 70mm (w) x 75mm (h) made from PVC.
- H. CONTAMINATION INDICATOR: Reversible handle grip
- I. EASY TO CLEAN: material will wipe clean or can be machine washed in 40°C water.